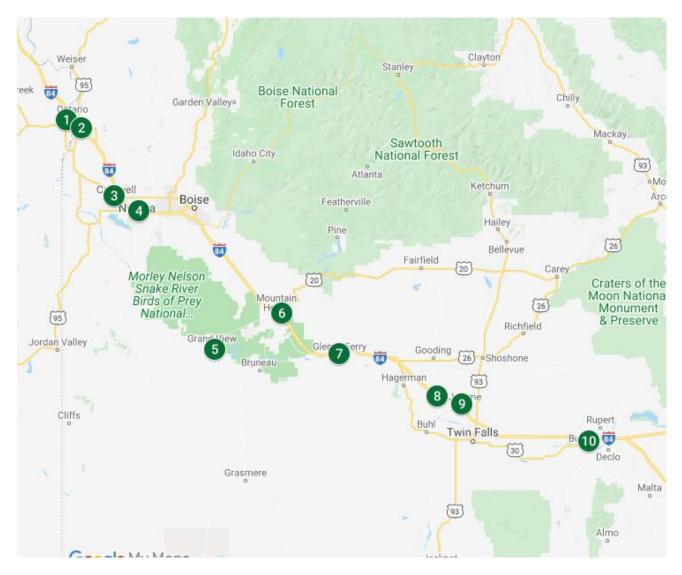

Below are pictures of each location, the complete address of each business, and a map with all locations marked (numbers next to the locations below, match the locations on the map).

Please be respectful of the businesses that have given permission for us to place drop boxes at their locations. Thank them for that privilege if you have opportunity. We look forward to serving our client's needs.

## **Idaho Drop Box Business Location Images**

Campbell Tractor, Ontario OR (I)

Campbell Tractor, Fruitland ID (2)

Western Stockmen's Caldwell ID (3)

Campbell Tractor, Nampa ID (4)

Simplot Grower Solutions, Grand View, ID (5)